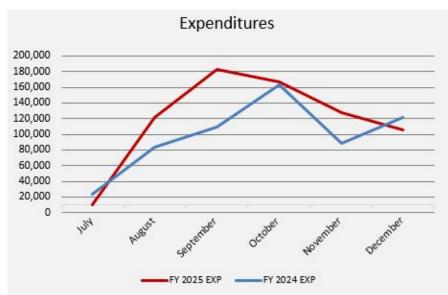

### December 2024

Revenue Monthly - \$649,053, Annual - \$18,962,340 Estimated - \$39,831,699

Expenditures
Monthly - 2,450,494
Annual - \$19,397,528
Estimated - \$45,401,889