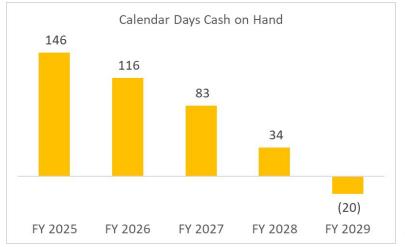

# Chardon Local School District Days of Cash As of December 2024

# **General Fund - True Days - Days of Operating Cash**

General Fund Balance \$23,261,810 and \$18,397,003 after open encumbrances

| Average Monthly      | Average Daily        | True Days before | True Days after |
|----------------------|----------------------|------------------|-----------------|
| Expenditure Estimate | Expenditure Estimate | Encumbrances     | Encumbrances    |
| 3,751,513            | 187,576              | 124.01           |                 |