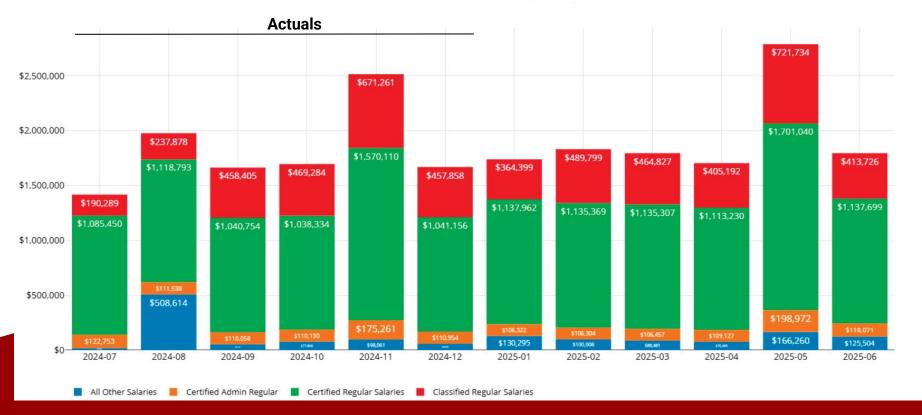

### Salaries December 2024

Monthly Salaries \$1,831,480 and Total Fiscal-Year-to-Date Salaries \$11,099,567 (13 of 26 pays)
Annual Estimate \$22,759,243 (Actual x 2 plus Science of Reading Stipends)

**Actual and Estimated Salaries by Group** 