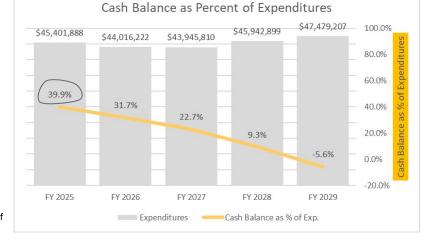

# Chardon Local School District Days of Cash As of December 2024

# **General Fund - True Days - Days of Operating Cash**

General Fund Balance \$23,261,810 and \$18,397,003 after open encumbrances

| Average Monthly      | Average Daily        | True Days before | True Days after |
|----------------------|----------------------|------------------|-----------------|
| Expenditure Estimate | Expenditure Estimate | Encumbrances     | Encumbrances    |
| 3,751,513            | 187,576              | 124.01           |                 |