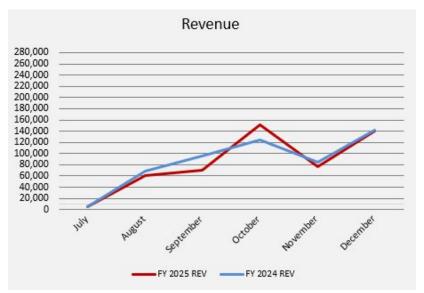

### December 2024

Revenue Monthly - \$649,053, Annual - \$18,962,340 Estimated - \$39,831,699

Expenditures
Monthly - 2,450,494
Annual - \$19,397,528
Estimated - \$45,401,889