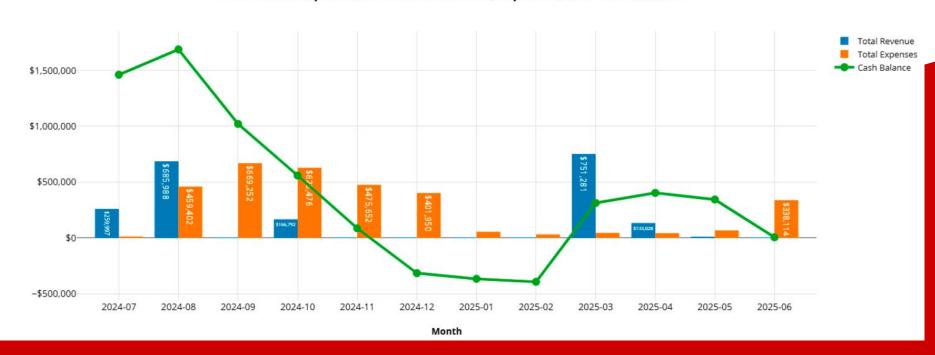

General Fund
Spending
Compared to
November
2024
Forecast

FISCAL YEAR 2025 REVENUE, EXPENDITURES, AND CASH BALANCE ANALYSIS THROUGH

#### 1. YEAR-TO-DATE ACTUALS COMPARED TO PREVIOUS YEAR

**TOTAL REVENUES ARE** 

\$1,688,938

LOWER THAN THE PREVIOUS YEAR TOTAL EXPENDITURES ARE

\$48,717

LOWER THAN THE PREVIOUS YEAR THE CASH BALANCE IS

\$(1,757,107)

LOWER THAN THE PREVIOUS YEAR

### 2. CURRENT ACTUAL/ESTIMATE TREND COMPARED TO FORECAST -- VARIANCE ANALYSIS

REVENUE IS TRENDING

\$20,470

FAVORABLE COMPARED TO FORECAST **EXPENDITURE TREND IS** 

\$383,738

FAVORABLE COMPARED TO FORECAST NET POTENTIAL TREND IS

\$404,208

FAVORABLE IMPACT ON THE CASH BALANCE

JUNE 30 ACTUAL CASH
BALANCE WAS
\$23,696,999
AT THE END OF THE PREVIOUS
FISCAL YEAR

\$18,530,986
AT THE END OF THE CURRENT FISCAL YEAR