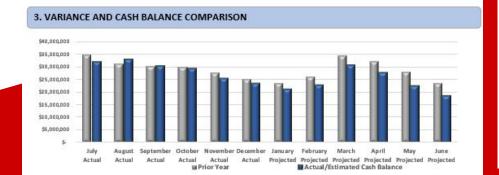

#### 1. YEAR-TO-DATE ACTUALS COMPARED TO PREVIOUS YEAR

**TOTAL REVENUES ARE** 

\$1,688,938

LOWER THAN THE PREVIOUS YEAR TOTAL EXPENDITURES ARE

\$48,717

LOWER THAN THE PREVIOUS YEAR THE CASH BALANCE IS

\$(1,757,107)

LOWER THAN THE PREVIOUS YEAR

### 2. CURRENT ACTUAL/ESTIMATE TREND COMPARED TO FORECAST -- VARIANCE ANALYSIS

REVENUE IS TRENDING

\$20,470

FAVORABLE COMPARED TO FORECAST **EXPENDITURE TREND IS** 

\$383,738

FAVORABLE COMPARED TO FORECAST NET POTENTIAL TREND IS

\$404,208

FAVORABLE IMPACT ON THE CASH BALANCE

JUNE 30 ACTUAL CASH
BALANCE WAS
\$23,696,999
AT THE END OF THE PREVIOUS
FISCAL YEAR

\$18,530,986
AT THE END OF THE CURRENT FISCAL YEAR