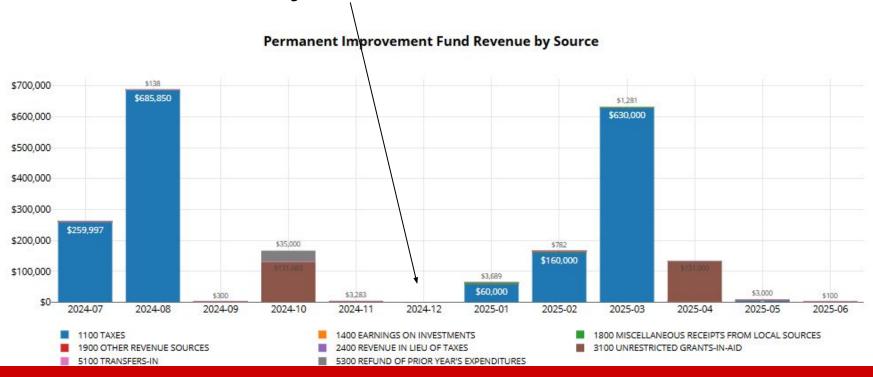

# **Permanent Improvement Fund December 2024**

# Permanent Improvement Expenditures (Actual) December 2024 Monthly - \$401,950 FYTD - \$2,647,210