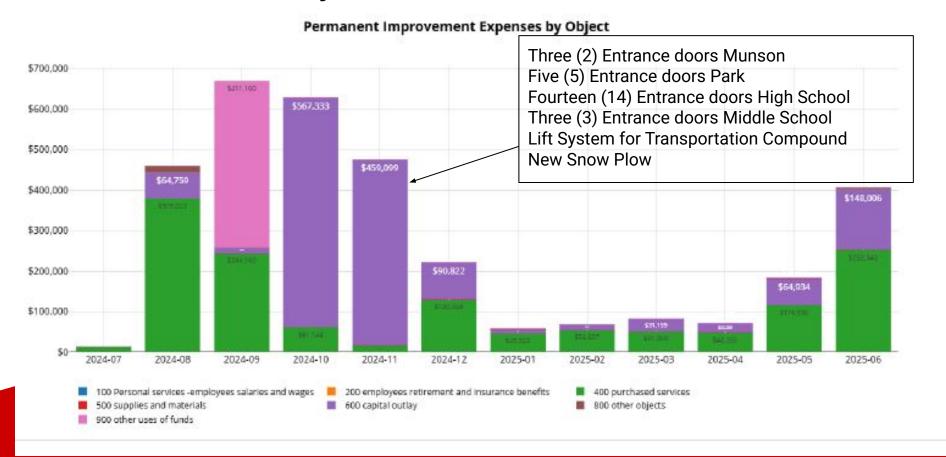

### Chardon Local School District Self-Insurance Fund Report December 2024

|                                  | Reserve      | October | November | December  | Fiscal Year-to-<br>Date  |
|----------------------------------|--------------|---------|----------|-----------|--------------------------|
| REVENUES                         | l.           |         |          |           |                          |
| Board Contributions              |              | 478,614 | 483,700  | 485,811   | 2,674,956                |
| Employee Contributions           | _            | 74,552  | 75,337   | 74,712    | 430,775                  |
| Total Revenue:                   |              | 553,166 | 559,037  | 560,523   | 3, <mark>1</mark> 05,731 |
| EXPENDITURES                     |              |         |          |           |                          |
| Claims                           |              | 431,073 | 536,310  | 610,433   | 3,586,301                |
| Total Expenditures:              | _            | 431,073 | 536,310  | 610,433   | 3,586,301                |
| Excess Rev & Oth Fin Sources     |              |         |          |           |                          |
| Over(Under) Exp & Other Fin Uses |              | 122,093 | 22,728   | (49,910)  | (480,570)                |
| Beginning Cash Balance           |              |         |          | 2,107,330 | 2,537,991                |
| Reserve/Ending Cash Balance      | 1,866,769.00 |         |          | 2,057,421 | 2,057,421                |